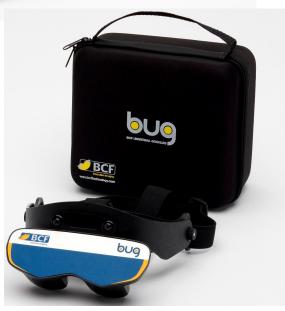

# easi-scan

Dr. Betty-Jo Bradley "on the job" with:

**⊘Si-SCO∩** and **BCF Universal Goggles (BUGs)** 

Please call or email to arrange for a demonstration:

6—320 W.T. Hill Blvd. S Lethbridge, AB, T1J 4W9 403-328-1844

Easy environment: The farm can be a dangerous environment so Easi-Scan has been designed to put you in control of the situation, leaving your hands free and yourself mobile. Put your BUGS goggles on and see both the animal surroundings and a high quality ultrasound image by a simple movement of your eyes.