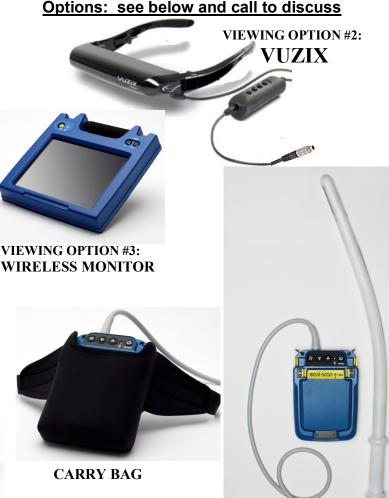

# **BENEFITS**

Easy to use: Easi-Scan is guick and simple to use with its four-button system, on-screen display menu and four application presets.

Easy to view: With three different viewing options (goggles, wireless monitor and a wrist display), and less cables to deal with, you don't need to bend or twist to see a high quality ultrasound image.

# Options: see below and call to discuss

INTRODUCER

www.easi-scan.com