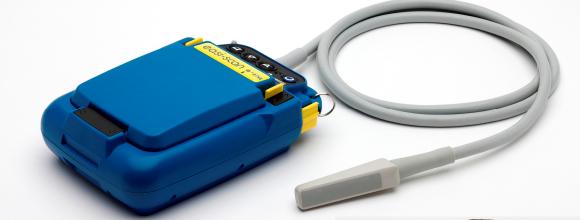

# easi-scan

Dr. Betty-Jo Bradley "on the job" with:

**⊘Si-SCO∩** and **BCF Universal Goggles (BUGs)** 

Please call or email to arrange for a demonstration:

6—320 W.T. Hill Blvd. S Lethbridge, AB, T1J 4W9 403-328-1844

## **SPECIFICATIONS**

The only splash-proof portable ultrasound scanner

on the

market: IP65 sealed and vented with GORE-TEX®

breather.

User operation: Easy to use 4 buttons system.

Weight: 1.5kg.

**Dimensions (cm):** 15 x 22 x 5.5 – 15 x 22 x 7 with

auxiliary battery.

Battery Power: up to 7 hours in use. Battery life

extended

with the standby system which switches off the scanner when not in use. Battery level indicator on the screen and on the scanner. Low battery audible buzzer warning. Charge options: standalone scanner – 2hrs; scanner

and accessories together in carry case - 6hrs.

Probe: Fixed 128 element broadband linear probe with

16 digital channels.

Frequency: 4.5MHz to 8.5 MHz.

Application presets: foetal sexing, ovarian/early

pregnancy, later pregnancy, detail.