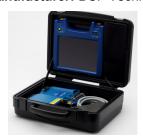

pregnancy, later pregnancy, detail.

**Storage:** Up to 100 images can be stored and annotated.

Easy USB image transfer to your computer.

Manufacturer: BCF Technology.

CARRYING CASE

STAND ALONE CHARGER

Easy powered system: With its internal battery, choice of auxiliary batteries, chargeable carry case and separate charge adaptor, Easi-Scan lets you scan anywhere, anytime. Simple as that!

Easily faster: The Easi-Scan is also quick to work with. Its fast frame rate, which lets you move the probe guicker without losing image quality and its easy and friendly system, means more animal pregnancy examinations in less time. The fact that it's lightweight, small and splash proof means that it's quicker and easier to carry about and clean - speeding the entire process up, from start to finish.